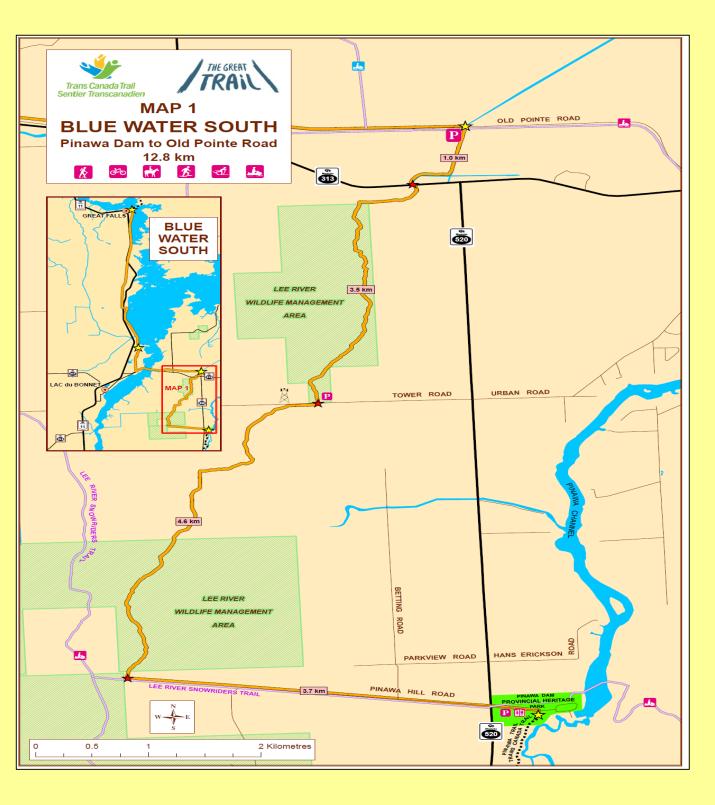

## MAP DISTANCE TOTALS:

Map 1 = 12.8 kms

Map 2 = 9.3 kms

Map 3 = 17.7 kms

Total = 39.8 kms

Map 4 = 1.6 kms

## **LEGEND:**

- P Parking
- 🎉 Hiking
- **Cycling**
- **Washrooms**
- Picnic Table(s)
- 👲 Fire pit
- **\*** Horseback riding
- Airport
- Boat Launch
- **E** Fishing
- Point of Interest
- Trail Head
- **d** Skiing
- Snow Shoeing
- ▲ Snowmobiling
- Museum