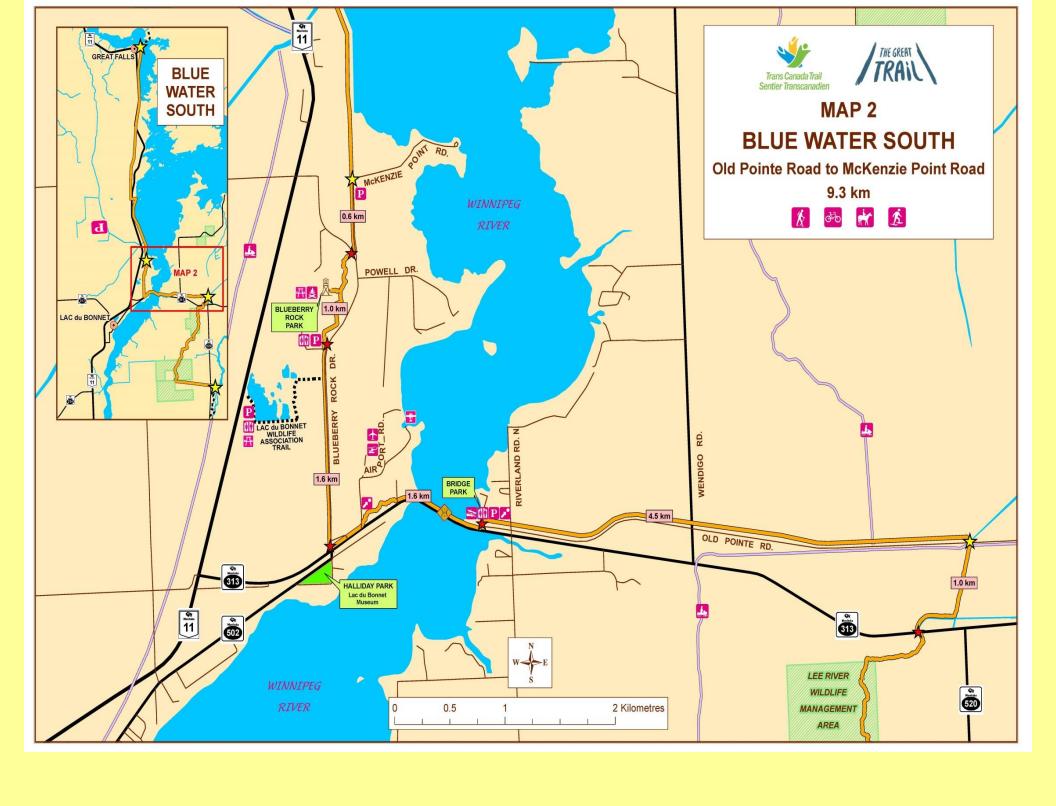

## MAP DISTANCE TOTALS:

Map 1 = 12.8 kms

Map 2 = 9.3 kms

Map 3 = 17.7 kms

Total = 39.8 kms

Map 4 = 1.6 kms

## **LEGEND:**

- P Parking
- 🎉 Hiking
- **Cycling**
- **Washrooms**
- Picnic Table(s)
- 👲 Fire pit
- **\*** Horseback riding
- Airport
- Boat Launch
- **E** Fishing
- Point of Interest
- Trail Head
- **d** Skiing
- Snow Shoeing
- ▲ Snowmobiling
- Museum