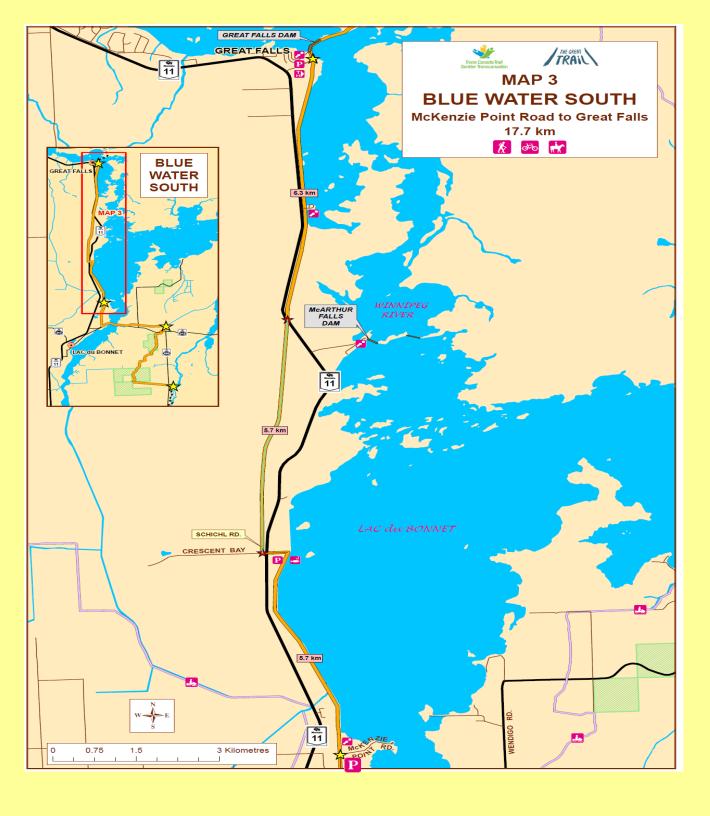

## Blue Water South

## MAP DISTANCE TOTALS:

Map 1 = 12.8 kms

Map 2 = 9.3 kms

Map 3 = 17.7 kms

Total = 39.8 kms

Map 4 = 1.6 kms

## **LEGEND:**

- P Parking
- 🎉 Hiking
- **Cycling**
- **Washrooms**
- Picnic Table(s)
- 👲 Fire pit
- **\*** Horseback riding
- Airport
- Boat Launch
- **E** Fishing
- Point of Interest
- Trail Head
- **d** Skiing
- Snow Shoeing
- ▲ Snowmobiling
- Museum