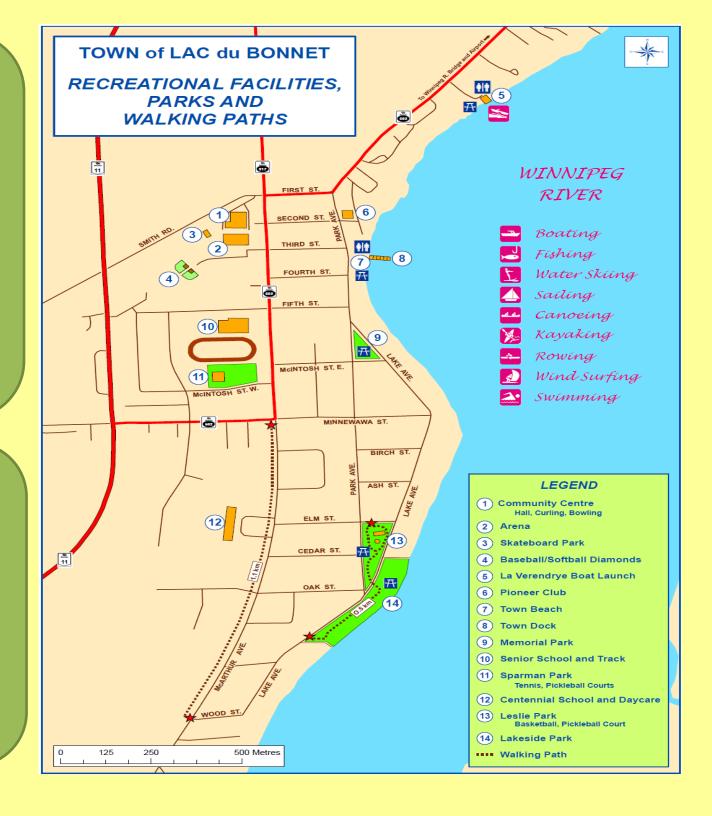

## **LEGEND:**

- P Parking
- 🎉 Hiking
- **Cycling**
- **Washrooms**
- Picnic Table(s)
- 👲 Fire pit
- **\*** Horseback riding
- Airport
- Boat Launch
- **E** Fishing
- Point of Interest
- Trail Head
- **d** Skiing
- Snow Shoeing
- ▲ Snowmobiling
- Museum